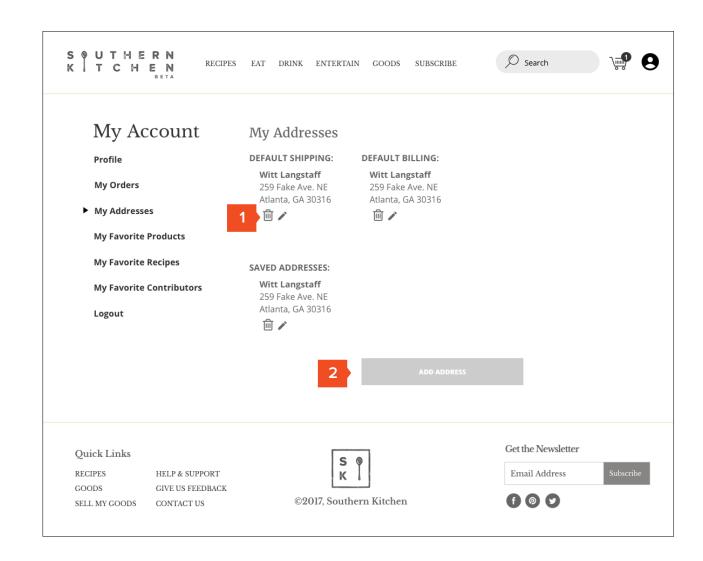

1. Team member photo & title
- 2. Ability to "follow" / "favorite" a team member tracks contributions via account management.
- 3. Team Social links.



#### Contributors List

- 1. Contributor photo
- 2. Link to follow / favorite
- 3. Social media links



# **In this Document**

- 1. Additional Wireframe Detail (Non-User Flow)
- 2. Account Management Wires
- 3. Updated Navigation

p.18

# Account Dashboard

- 1. Manage contact info
- 2. Password change
- 3. Default Shipping & Billing
- 4. Opportunity to connect with Facebook from here.





## My Orders

- 1. General order info at top level
- 2. Ability to view order details.



#### Order Details

- 1. Order details
- 2. Print receipt
- 3. Returns
- 4. Contact Support



# 4/

# My Addresses

- 1. Edit / Delete Addresses
- 2. Add New



## Add / Edit Address

- If edit, info is populated in form fields - if add, fields are blank.
- 2. Make Default



# \_\_\_\_

1. List favorites

**Favorite Products** 

2. Easy remove from list



## Favorite Recipes

Desktop Wireframes

- 1. List favorites
- 2. Easy remove from list



#### Favorite Contributors

- 1. List favorites
- 2. Easy remove from list



# 4/

## Updated Navigation Model

- 1. Top level nav label changes.
- 2. Sub-nav comes down in "strip" view.



# 4/

# **Southern Kitchen**

# Additional Mobile Wireframe Annotations

April 18, 2017 | Version 4

# **In this Document**

- 1. Additional Wireframe Detail (Non-User Flow)
- 2. Account Management Wires
- 3. Updated Navigation Model

## **Enhanced Attributions**

- Attributions become links for authors / editors, l