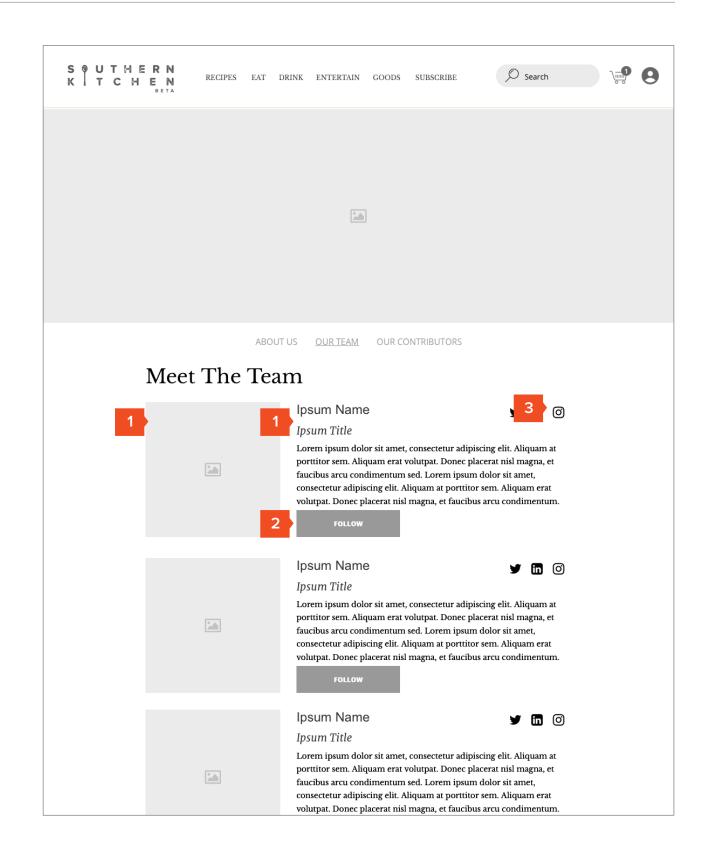

# Our Team Page

- 1. Team member photo & title
- 2. Ability to "follow" / "favorite" a team member tracks contributions via account management.
- 3. Team Social links.