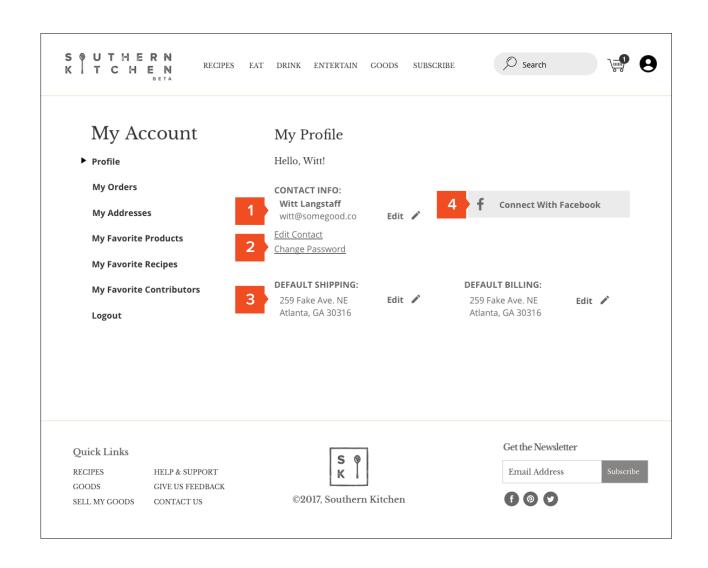

# Account Dashboard

- 1. Manage contact info
- 2. Password change
- 3. Default Shipping & Billing
- 4. Opportunity to connect with Facebook from here.