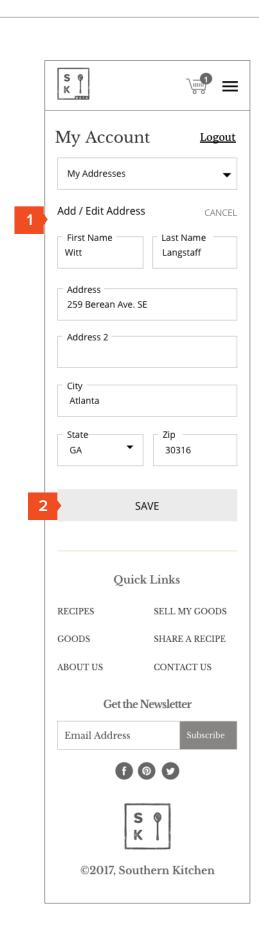

#### Add / Edit Address

- If edit, info is populated in form fields - if add, fields are blank.
- 2. Make Default