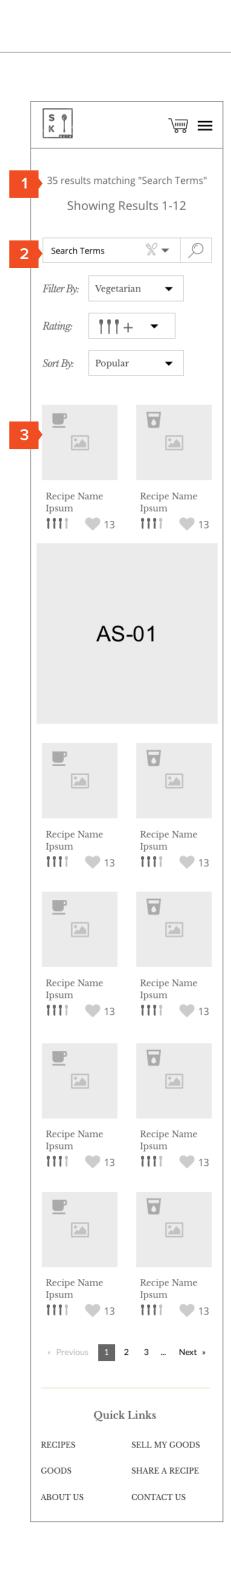

#### Recipe Search Results

- 1. Remind user what was searched.
- 2. Filter & sort recipes along 3 dimensions of criteria.
- 3. Sponsored search result in-line.

#### Recipe Search Results

(Non-User Flow)

- 1. Remind user what was searched.
- 2. Filter & sort recipes along 3 dimensions of criteria.
- 3. Sponsored search result in-line.

p.9