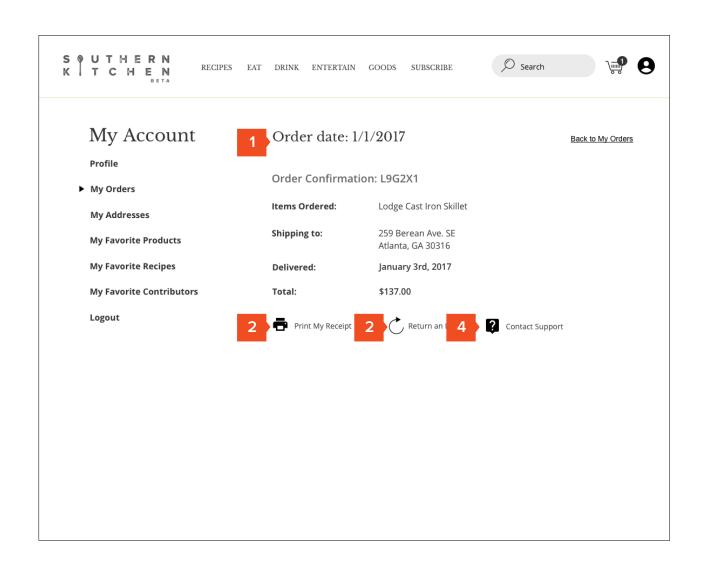

#### Order Details

- 1. Order details
- 2. Print receipt
- 3. Returns
- 4. Contact Support