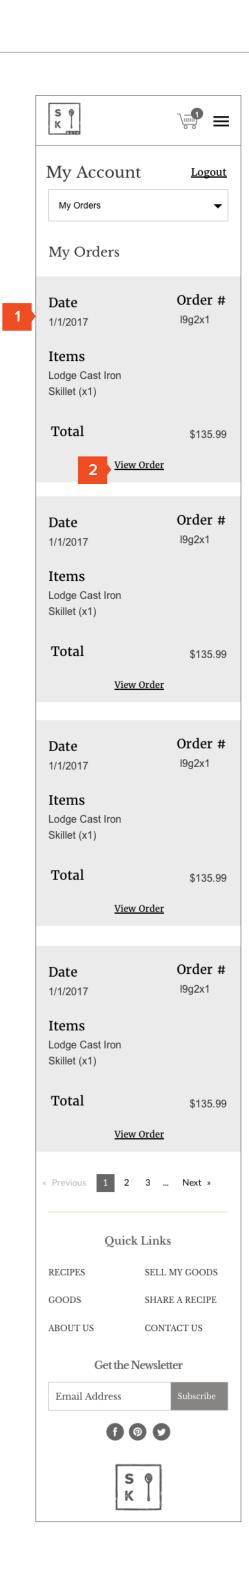

#### My Orders (Top Level List)

- General order info at top level (Card format)
- 2. Ability to view order details.

p.19

My Orders (Detail)

- 1. Order details
- 2. Print receipt
- 3. Returns
- 4. Contact Support