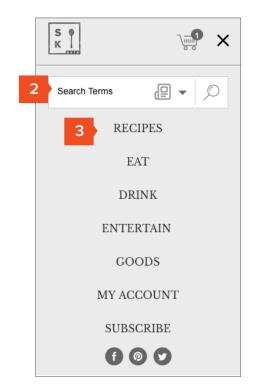

## Updated Navigation Model

- 1. Top level nav label changes.
- 2. Sub-nav comes down in "strip" view.