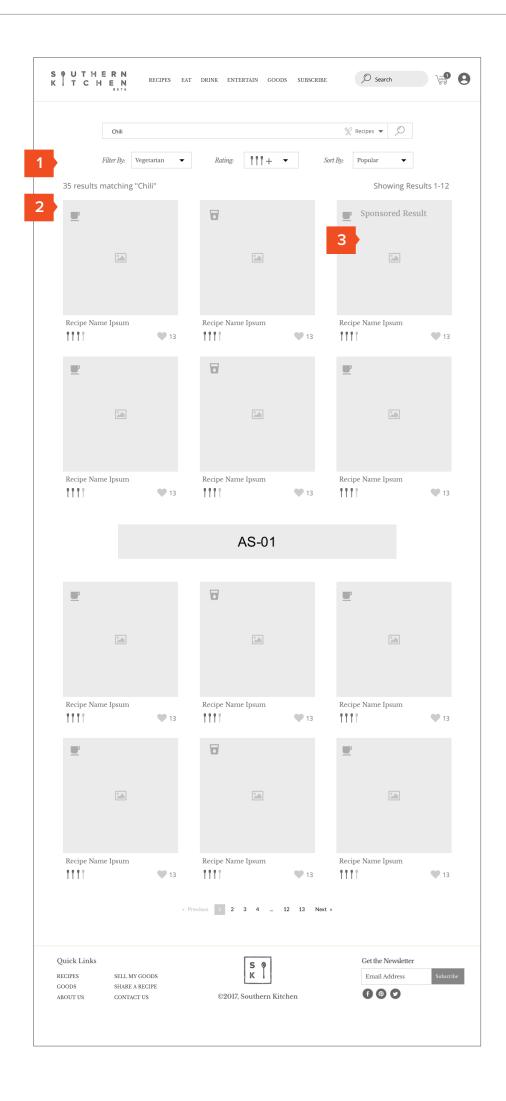

#### Recipe Search Results

- 1. Remind user what was searched.
- 2. Filter & sort recipes along 3 dimensions of criteria.
- 3. Sponsored search result in-line.