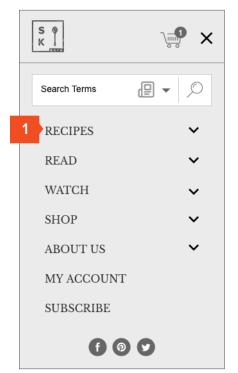

#### Navigation Model (Current)

- 1. Cart visible at all times.
- 2. Search with pre-filtering.
- 3. Simple single level nav.