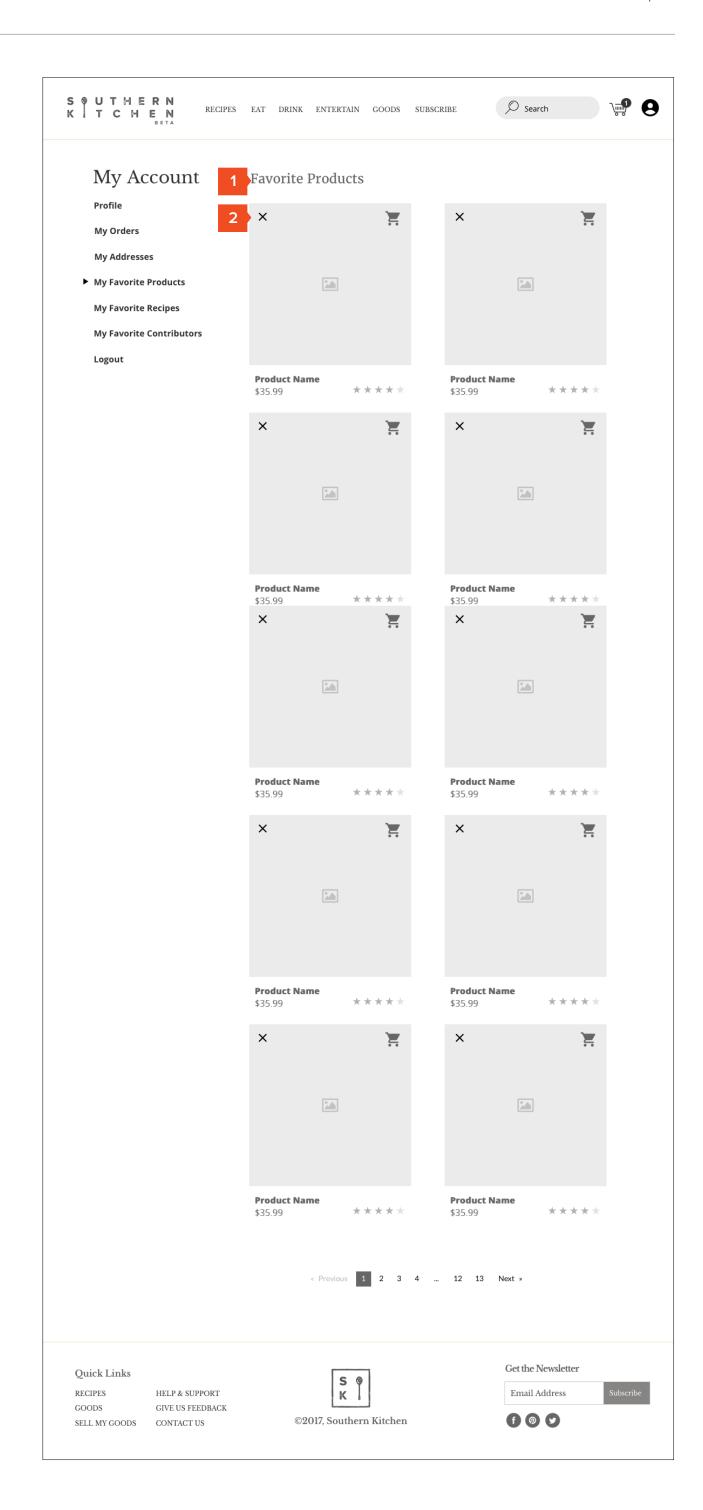

o
- 2. Link to follow / favorite
- 3. Social media links



# **In this Document**

- 1. Additional Wireframe Detail (Non-User Flow)
- 2. Account Management Wires
- 3. Updated Navigation

p.18

# Account Dashboard

- 1. Manage contact info
- 2. Password change
- 3. Default Shipping & Billing
- 4. Opportunity to connect with Facebook from here.





## My Orders

- 1. General order info at top level
- 2. Ability to view order details.



#### Order Details

- 1. Order details
- 2. Print receipt
- 3. Returns
- 4. Contact Support



# 4/

# My Addresses

- 1. Edit / Delete Addresses
- 2. Add New



## Add / Edit Address

- If edit, info is populated in form fields - if add, fields are blank.
- 2. Make Default



# \_\_\_\_

1. List favorites

**Favorite Products** 

2. Easy remove from list



## Favorite Recipes

Desktop Wireframes

- 1. List favorites
- 2. Easy remove from list



#### Favorite Contributors

- 1. List favorites
- 2. Easy remove from list



# 4/

## Updated Navigation Model

- 1. Top level nav label changes.
- 2. Sub-nav comes down in "strip" view.



# 4/

# **Southern Kitchen**

# Additional Mobile Wireframe Annotations

April 18, 2017 | Version 4

# **In this Document**

- 1. Additional Wireframe Detail (Non-User Flow)
- 2. Account Management Wires
- 3. Updated Navigation Model

## **Enhanced Attributions**

- Attributions become links for authors / editors, link to all articles that they're associated with. For photo / video attributions, link to Social Media.
- 2. Short bio of Author / Editor.
- 3. Displays similar to article filtering.



porttitor sem