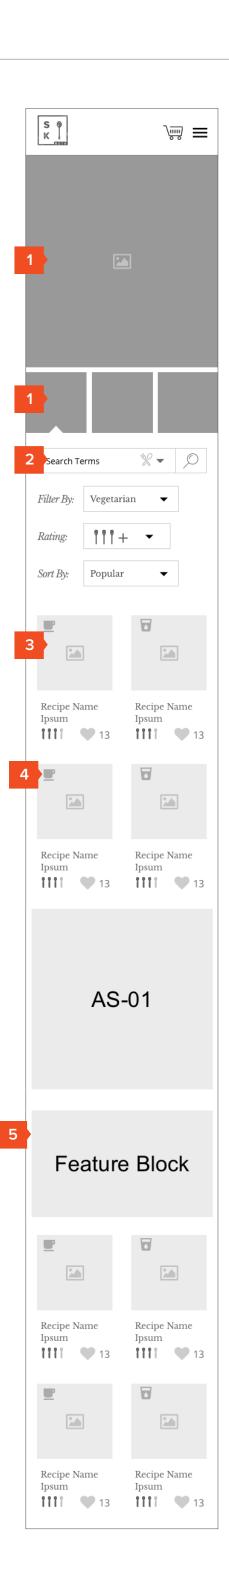

# Recipes (All)

- 1. Featured Recipes, similar to current homepage hero.
- When in recipe section, search bar is prominent, along with filtering options.
   See filtering /sorting options below.
- 3. Rating and popularity of recipes, with image and title per "card".
- 4. Iconographic representation of category. Clicking icon can "quick sort."
- 5. Optional featured recipe inline with "all."

#### Recipes (All)

- 1. Featured Recipes, similar to current homepage hero.
- When in recipe section, search bar is prominent, along with filtering options.
   See filtering /sorting options below.
- 3. Rating and popularity of recipes, with image and title per "card".
- 4. Iconographic representation of category. Clicking icon can "quick sort."
- 5. Optional featured recipe inline with "all."