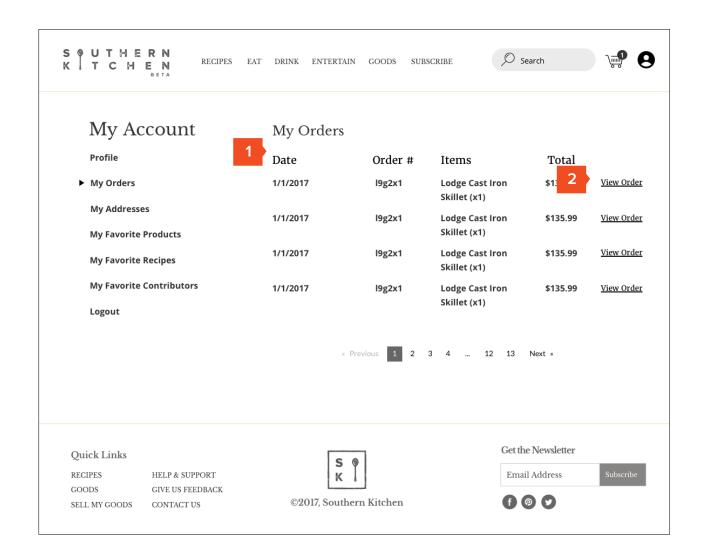

## My Orders

- 1. General order info at top level
- 2. Ability to view order details.