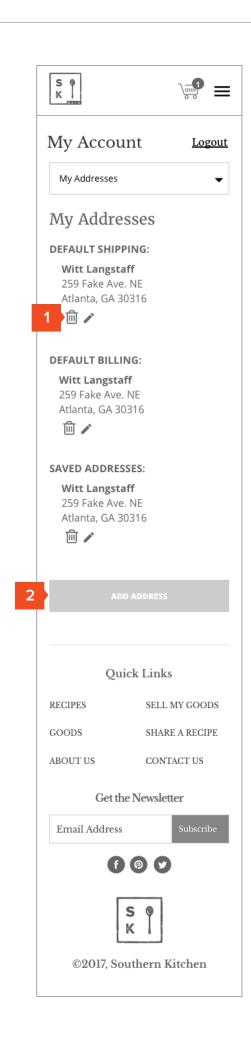

acks contributions via account management.
- 3. Team Social links.



(Non-User Flow)

Additional Wireframe Detail

- Contributors List

  1. Contributor photo
- 2. Link to follow / favorite
- 3. Social media links



# **In this Document**

- 1. Additional Wireframe Detail (Non-User Flow)
- 2. Account Management Wires
- 3. Updated Navigation Model



#### My Account Dashboard

- 1. Manage contact info
- 2. Password change
- 3. Default Shipping & Billing
- 4. Opportunity to connect with Facebook from here.



#### My Orders (Top Level List)

- General order info at top level (Card format)
- 2. Ability to view order details.



p.19

My Orders (Detail)

- 1. Order details
- 2. Print receipt
- 3. Returns
- 4. Contact Support





#### My Addresses

- 1. Edit / Delete Addresses
- 2. Add New



p.21

#### Add / Edit Address

- If edit, info is populated in form fields - if add, fields are blank.
- 2. Make Default



## 4/

#### My Favorite Products

- 1. List favorites
- 2. Easy remove from list
- 3. Tapping goes to PDP.



## 4/

#### My Favorite Recipes

- 1. List favorites
- 2. Easy remove from list
- 3. Tapping goes to Recipe Detail





#### My Favorite Products

Account Management

- 1. List favorites
- 2. Easy remove from list
- 3. Tapping goes to All Artilcles by Contributor view.



# **In this Document**

- 1. Additional Wireframe Detail (Non-User Flow)
- 2. Account Management Wires
- 3. Updated Navigation Model

April 18, 2017 Version 4

#### Navigation Model (Current)

- 1. Cart visible at all times.
- 2. Search with pre-filtering.
- 3. Simple single level nav.