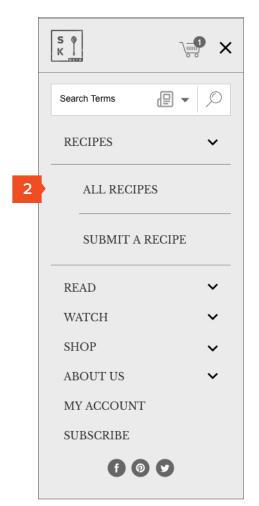

#### Navigation Model (w/ Sub Nav)

- 1. Top level categories act as "drawers" for sub-nav.
- 2. If top level is tapped without opening, go to specified default page (i.e. Recipes for Cook, All Goods for Shop)