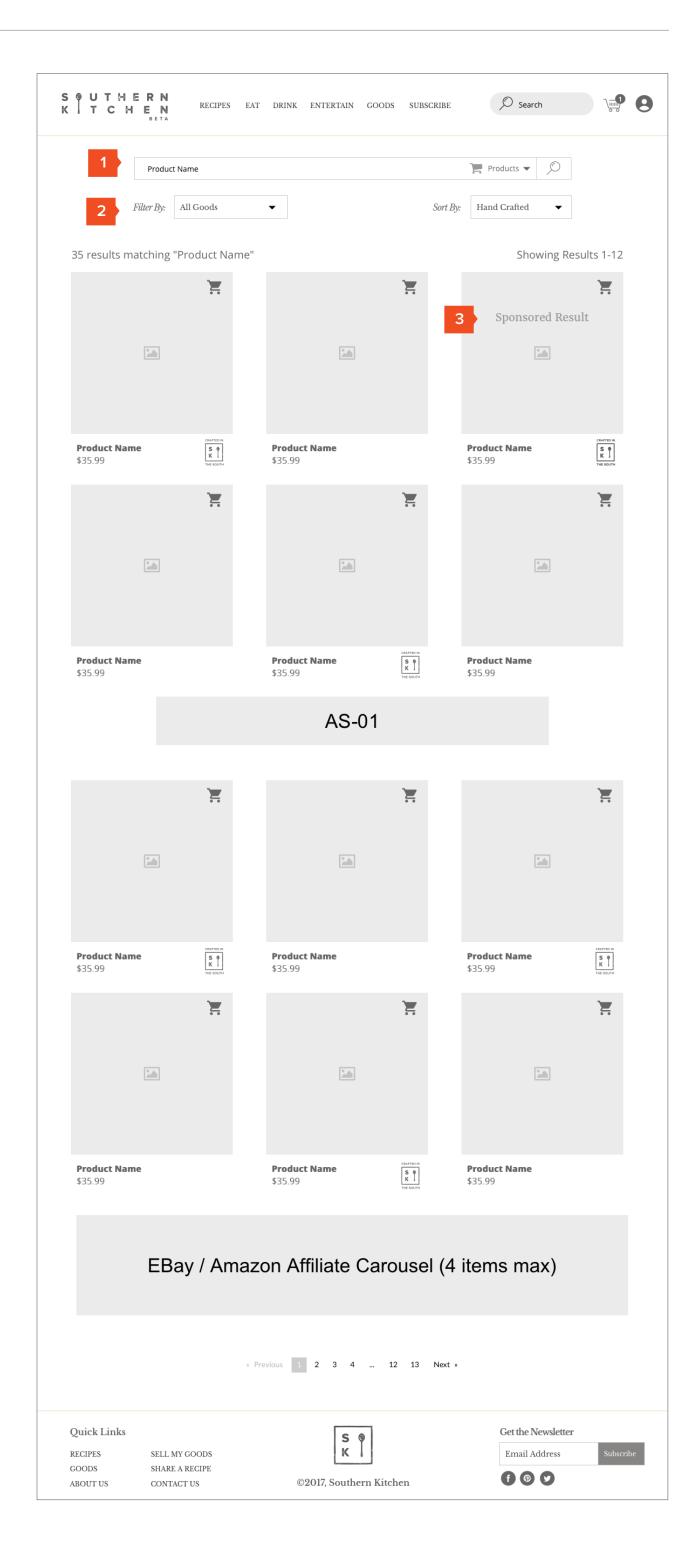

#### **Product Search Results**

- 1. Remind user what they've searched.
- 2. Allow them to post-filter along 3 dimensions.
- 3. Sponsored Search Result in-line.