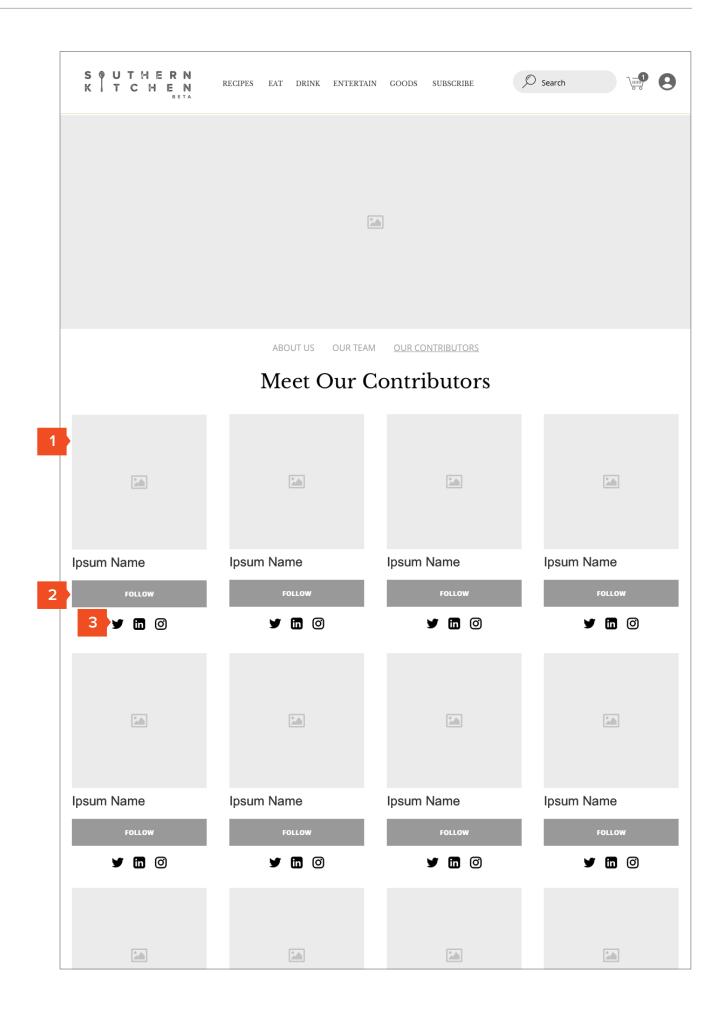

#### Contributors List

- 1. Contributor photo
- 2. Link to follow / favorite
- 3. Social media links