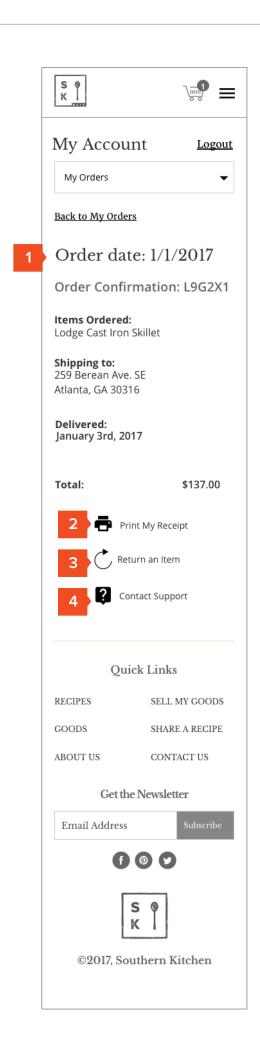

#### My Orders (Top Level List)

- General order info at top level (Card format)
- 2. Ability to view order details.

p.19

My Orders (Detail)

- 1. Order details
- 2. Print receipt
- 3. Returns
- 4. Contact Support