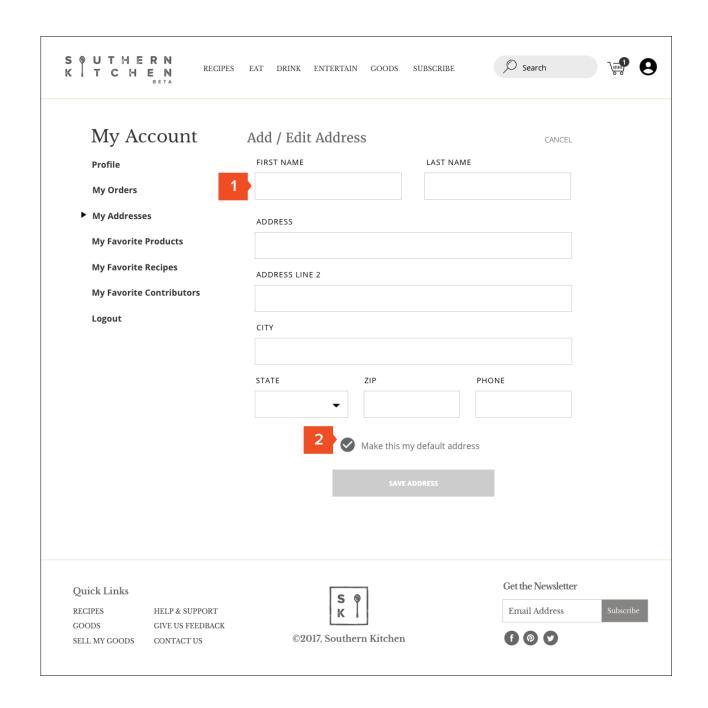

## Add / Edit Address

- If edit, info is populated in form fields - if add, fields are blank.
- 2. Make Default