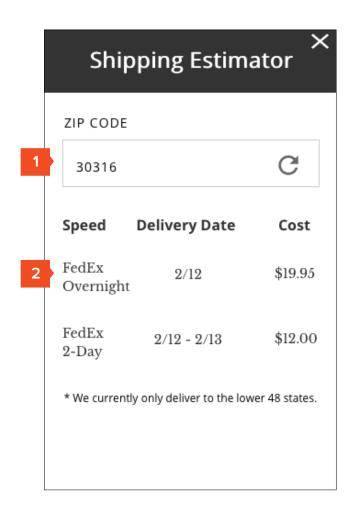

#### **Shipping Estimator**

- 1. User Enters Zip
- 2. Presented with options and timing (no choice made until purchase path.)

April 18, 2017 Version 4 FortyFour

p.13

#### Shipping Estimator

- 1. User Enters Zip
- 2. Presented with options and timing (no choice made until purchase path.)

April 18, 2017 Version 4