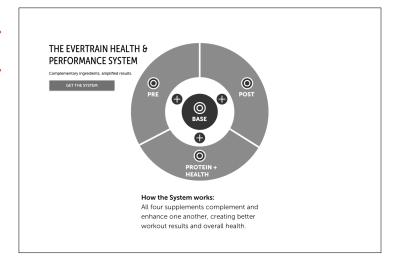

# The Complete System / How it Works (Panels)

- 1. Initial state all highlighted, speaks to benefits of system as a whole
- 2. CTA to System Product Detail Page
- 3. Base benefits
- 4. Base + Pre benefits
- 5. Base + Post benefits
- 6. Base + Protein + Health benefits

6

The Complete System / How it Works (Panels)

- 1. Protein + Health Benefits
- 2. Pre Benefits
- 3. Post Benefits

THE EVERTRAIN HEALTH & PERFORMANCE SYSTEM

Complementary ingredients, amplifted results.

GETTHE SYSTEM