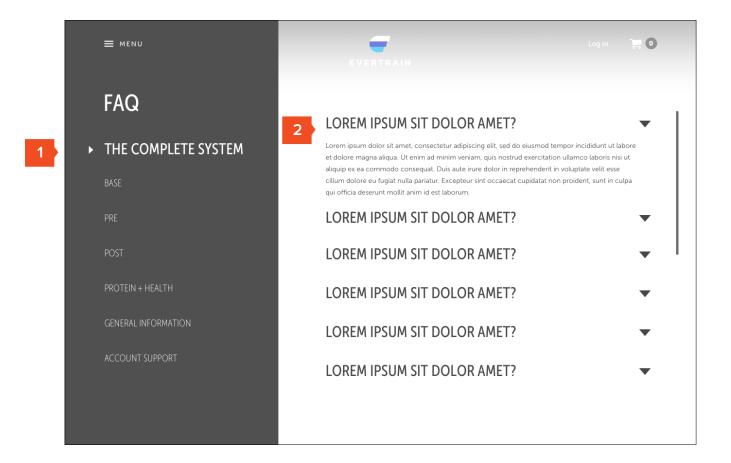

#### FAQ

- 1. FAQ Navigation by Category
- Accordion treatment for Q&A (can include links in text here as needed)

Version 6

p.24