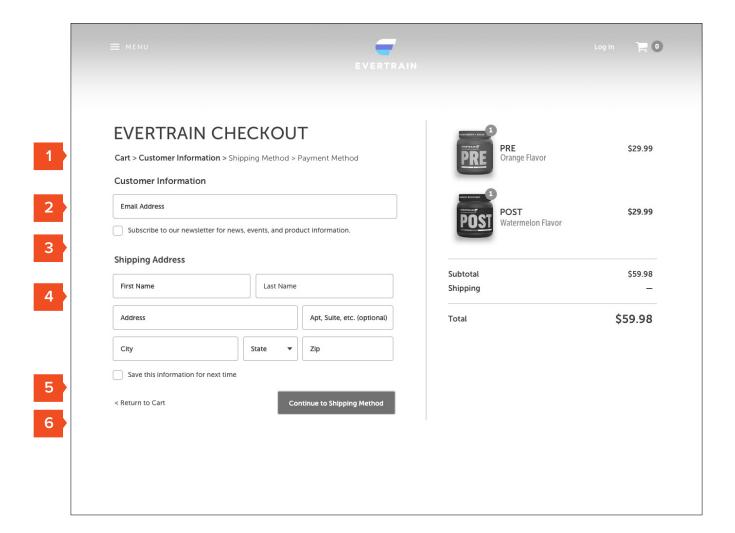

#### Checkout Step #1

- 1. Progress indication
- 2. Capture email address
- 3. Option to sign up for newsletter
- 4. Shipping address entry
- 5. Option to create an account for faster checkout
- 6. Return to cart

Evertrain FortyFour

Desktop Wireframe Version 6 p.26