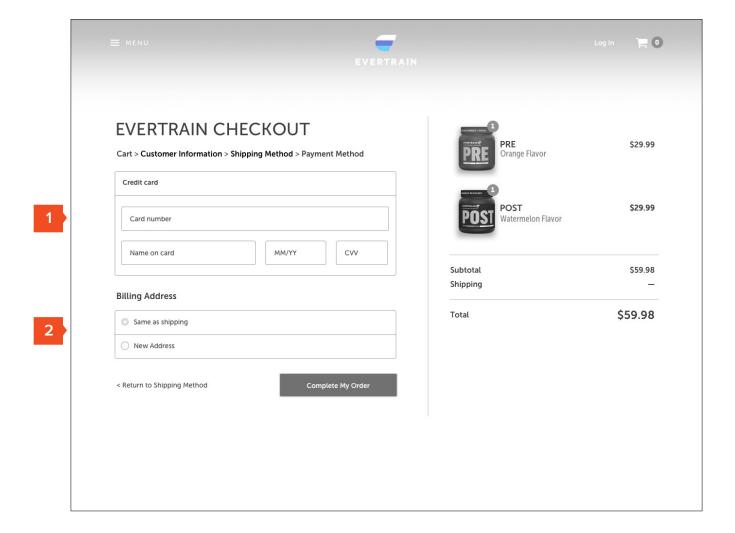

#### Checkout Step #3

- 1. Payment method entry
- 2. Option to use same address or enter new address

Desktop Wireframe Version 6 p.28