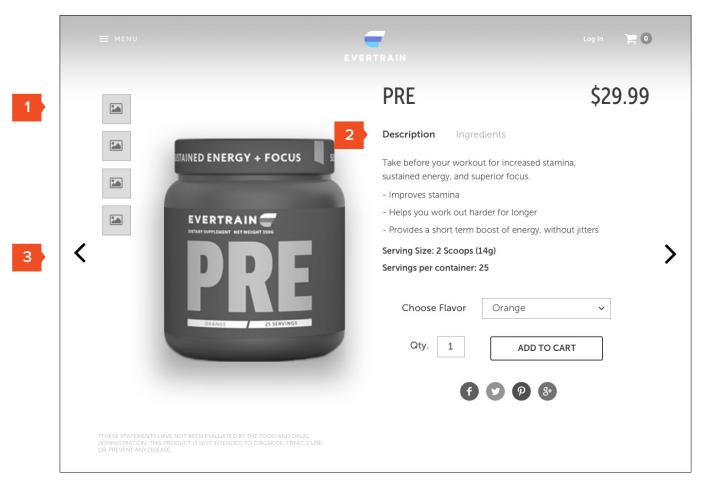

#### Pre Product Detail

- Optional multi-view (can include nutritional info snapshot)
- 2. Product description & Ingredients (scrollable as needed)
- 3. Quantity adjust, flavor selection & social sharing
- 4. Left right page navigation to view other products