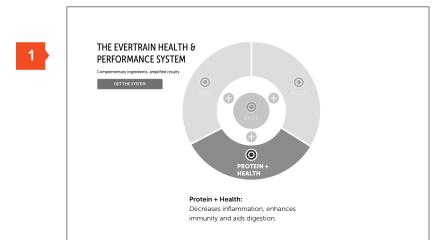

# The Complete System / How it Works (Panels)

- 1. Initial state all highlighted, speaks to benefits of system as a whole
- 2. CTA to System Product Detail Page
- 3. Base benefits
- 4. Base + Pre benefits
- 5. Base + Post benefits
- 6. Base + Protein + Health benefits

6

The Complete System / How it Works (Panels)

- 1. Protein + Health Benefits
- 2. Pre Benefits
- 3. Post Benefits

THE EVERTRAIN HEALTH & PERFORMANCE SYSTEM

Complementary ingredients, amplifted results.

GETTHE SYSTEM