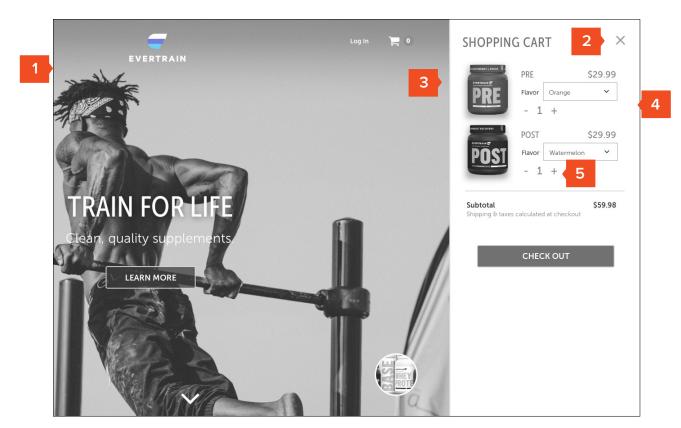

# Cart Open (Quick View)

- 1. Shopping cart pushes content over to the left
- 2. Close cart

**Evertrain** 

- 3. Cart summary
- 4. Quick flavor selection
- 5. Quick quantity adjust

Desktop Wireframe

Version 6