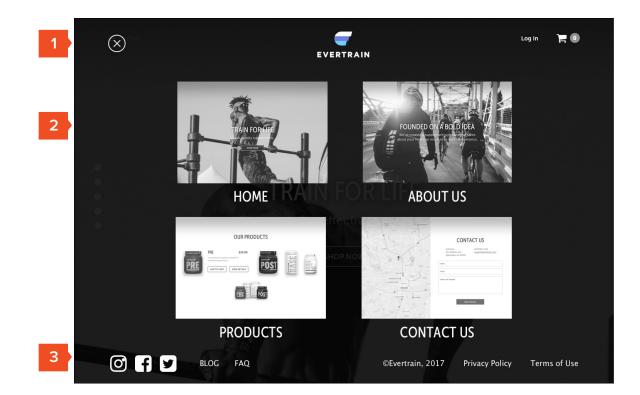

# Nav Open

- 1. Full-screen takeover
- 2. User sees the primary frame of page they're navigating towards
- 3. Footer content lives persistently in the open state

Desktop Wireframe

Version 6 p.8