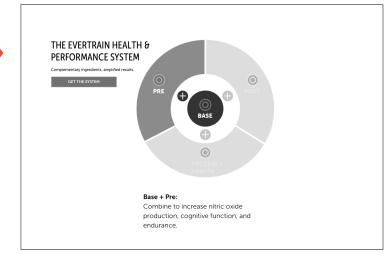

# The Complete System / How it Works (Panels)

- 1. Initial state all highlighted, speaks to benefits of system as a whole
- 2. CTA to System Product Detail Page
- 3. Base benefits
- 4. Base + Pre benefits
- 5. Base + Post benefits
- 6. Base + Protein + Health benefits