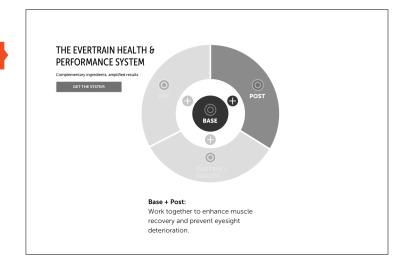

# The Complete System / How it Works (Panels)

- 1. Initial state all highlighted, speaks to benefits of system as a whole
- 2. CTA to System Product Detail Page
- 3. Base benefits
- 4. Base + Pre benefits
- 5. Base + Post benefits
- 6. Base + Protein + Health benefits