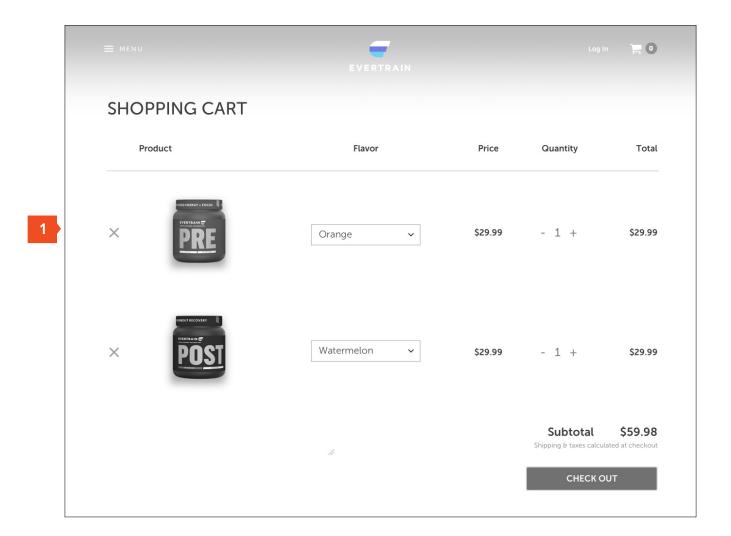

# Cart (Secondary View)

Line items with flavor
 & quantity adjust Page
 accessed by going "back to
 cart" from Checkout Flow

FortyFour Version 6 Desktop Wireframe p.25