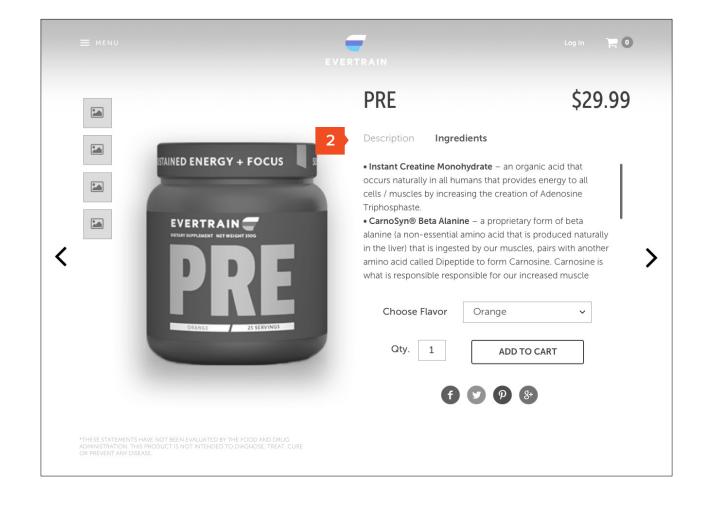

#### Pre Product Detail

- Optional multi-view (can include nutritional info snapshot)
- 2. Product description & Ingredients (scrollable as needed)
- 3. Quantity adjust, flavor selection & social sharing
- 4. Left right page navigation to view other products