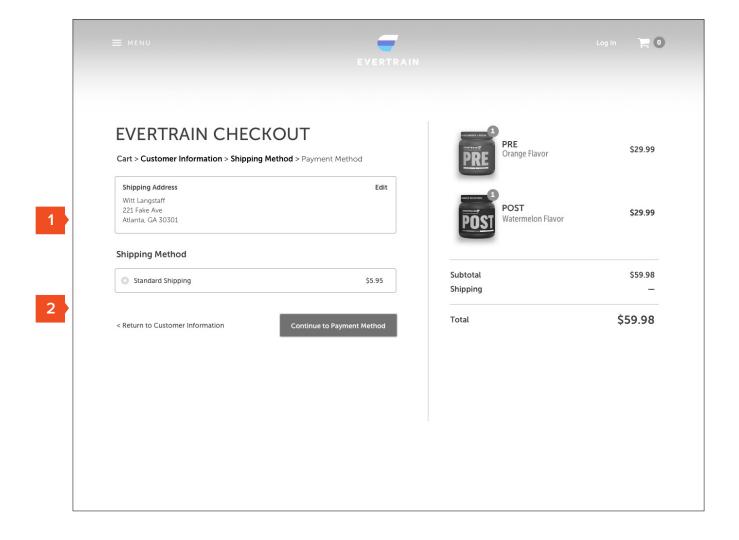

#### Checkout Step #2

- Confirm address with option to edit
- 2. Choose shipping method

Desktop Wireframe Version 6 p.27