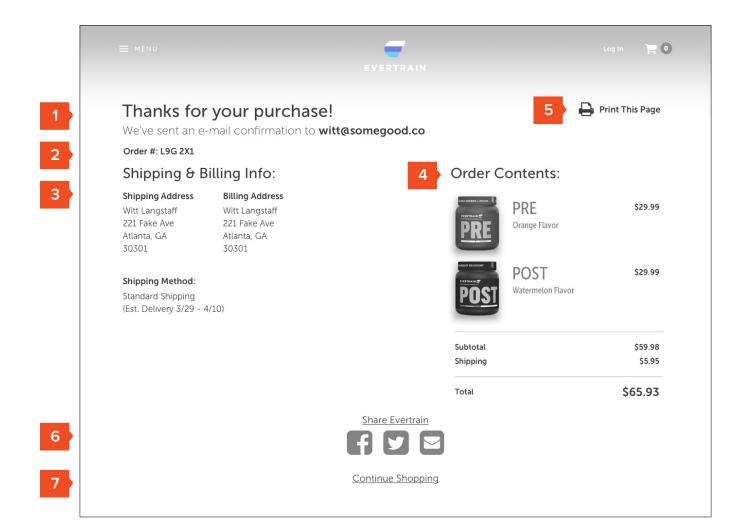

#### **Confirmation Page**

- Thank You messaging and reminder of email confirmation address
- 2. Order#
- 3. Shipping / Billing Recap
- 4. Order Recap
- 5. Option to Print
- 6. Share Evertrain via Social
- 7. Continue Shopping