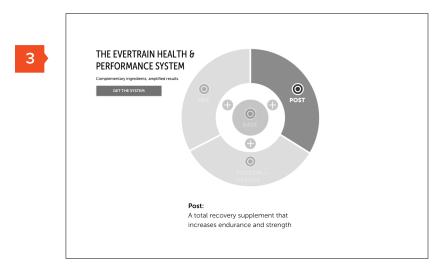

# The Complete System / How it Works (Panels)

- 1. Initial state all highlighted, speaks to benefits of system as a whole
- 2. CTA to System Product Detail Page
- 3. Base benefits
- 4. Base + Pre benefits
- 5. Base + Post benefits
- 6. Base + Protein + Health benefits

6

The Complete System / How it Works (Panels)

- 1. Protein + Health Benefits
- 2. Pre Benefits
- 3. Post Benefits

THE EVERTRAIN HEALTH & PERFORMANCE SYSTEM

Complementary ingredients, amplifted results.

GETTHE SYSTEM

PRE

A comprehensive supplement powder for sustained energy and focus.

4/

Desktop Wireframe Version 6 p.12